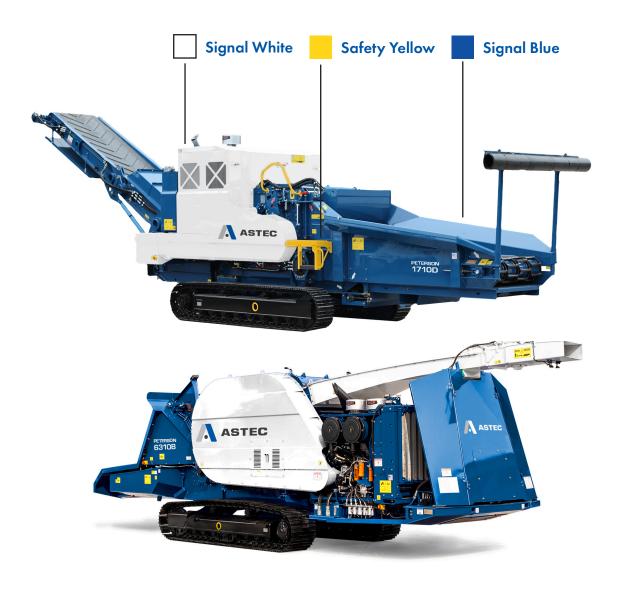

ue - RAL 5005
Signal White - RAL 9003
Safety Yellow - RAL 085 80 85
Paint Specifications - Add 90% gloss

#### **Decals:**



#### **Equipment color**

Signal White

Decal

Black Grey



#### **Equipment color**

Black Grey

Decal

Signal White



#### **Construction Machinery Solutions Group (Forestry)**

The below is an example of the Construction Machinery Solutions Group (forestry) equipment color breakdown. Actual coloring may vary.

#### **RAL Codes and Paint Specifications:**

Black Grey - RAL 7021
Pebble Grey - RAL 7032
Signal Blue - RAL 5005
Signal White - RAL 9003
Safety Yellow - RAL 085 80 85
Paint Specifications - Add 90% gloss

#### **Decals:**



#### **Equipment color**

Signal Blue

#### Decal

Signal White



#### **Equipment color**

Signal White

#### Decal

Black Grey



#### **Integrated Process Solutions Group**

The below is an example of the Integrated Process Solutions Group equipment color breakdown. Actual coloring may vary.

#### **RAL Codes and Paint Specifications:**

Black Grey - RAL 7021
Pebble Grey - RAL 7032
Signal Blue - RAL 5005
Signal White - RAL 9003
Safety Yellow - RAL 085 80 85
Paint Specifications - Add 90% gloss

#### **Decals:**



**Equipment color**Pebble Grey **Decal**Black Grey



**Equipment color**Black Grey **Decal**Pebble Grey



#### **Materials Solutions Group**

The below is an example of the Materials Solutions Group equipment color breakdown. Actual coloring may vary.

#### **RAL Codes and Paint Specifications:**

Black Grey - RAL 7021
Pebble Grey - RAL 7032
Signal Blue - RAL 5005
Signal White - RAL 9003
Safety Yellow