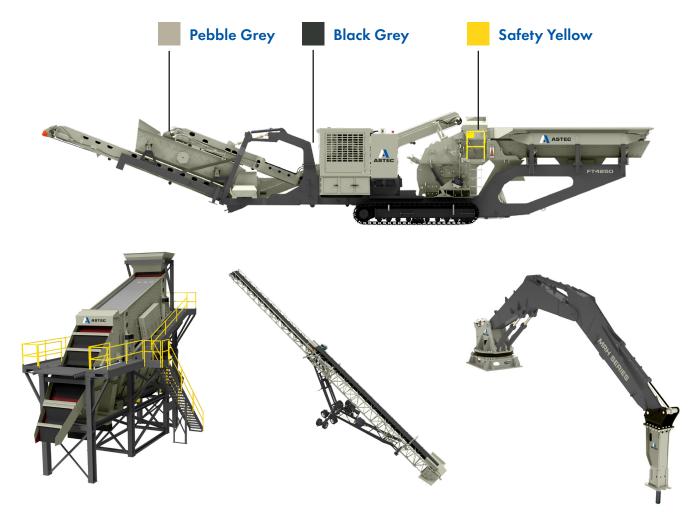

RAL Codes and Paint Specifications:**

Black Grey - RAL 7021
Pebble Grey - RAL 7032
Signal Blue - RAL 5005
Signal White - RAL 9003
Safety Yellow - RAL 085 80 85
Paint Specifications - Add 90% gloss

#### **Decals:**



**Equipment color**Pebble Grey **Decal**Black Grey



**Equipment color**Black Grey **Decal**Pebble Grey



#### **Materials Solutions Group**

The below is an example of the Materials Solutions Group equipment color breakdown. Actual coloring may vary.

#### **RAL Codes and Paint Specifications:**

Black Grey - RAL 7021
Pebble Grey - RAL 7032
Signal Blue - RAL 5005
Signal White - RAL 9003
Safety Yellow - RAL 085 80 85
Paint Specifications - Add 90% gloss

#### **Decals:**



**Equipment color**Pebble Grey **Decal**Black Grey



Equipment color
Black Grey
Decal
Pebble Grey



#### **Referencing Group Names**

The Astec corporation reports to the market as two groups, the Materials Solutions Group and the Infrastructure Group. For operations, these two groups are further specified into three groups to represent our wide breadth of products, these groups are: Materials Solutions Group, Integrated Process Solutions Group and Construction Machinery Solutions Group.



For internal and external reporting purposes, the two group names are to be referenced as shown below. Reporting group names are not to be abbreviated and should be written in title case. These group names should only be used for reporting purposes, never in reference to equipment lines, site locations, etc.

### Materials Solutions Group Infrastructure Solutions Group

For internal and external ope