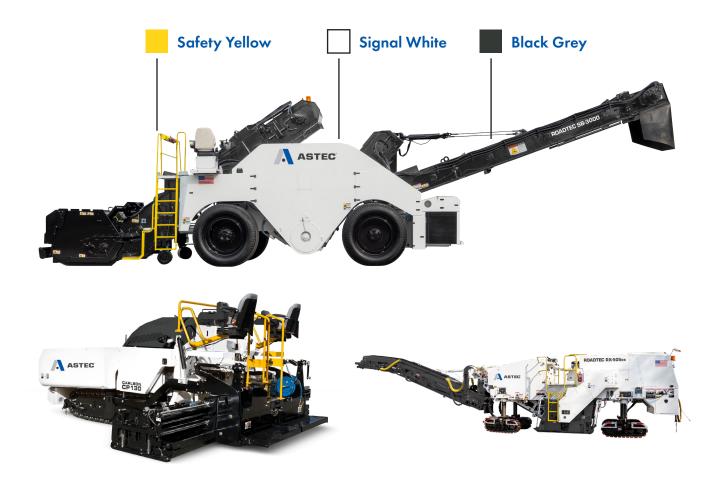

### **Mudflaps**

Mudflaps should follow the below design. Consult the marketing department for design suggestions.



#### **Serial Plates**

Serial plates should follow the below design. Consult the marketing department for design suggestions.



#### **Construction Machinery Solutions Group (Road Building)**

The below is an example of the Construction Machinery Solutions Group (road building) equipment color breakdown. Actual coloring may vary.

#### **RAL Codes and Paint Specifications:**

Black Grey - RAL 7021
Pebble Grey - RAL 7032
Signal Blue - RAL 5005
Signal White - RAL 9003
Safety Yellow - RAL 085 80 85
Paint Specifications - Add 90% gloss

#### **Decals:**



#### **Equipment color**

Signal White

Decal

Black Grey



#### **Equipment color**

Black Grey

Decal

Signal White



#### **Construction Machinery Solutions Group (Forestry)**

The below is an example of the Construction Machinery Solutions Group (forestry) equipment color breakdown. Actual coloring may vary.

#### **RAL Codes and Paint Specifications:**

Black Grey - RAL 7021
Pebble Grey - RAL 7032
Signal Blue - RAL 5005
Signal White - RAL 9003
Safety Yellow - RAL 085 80 85
Paint Specifications - Add 90% gloss

#### **Decals:**



#### **Equipment color**

Signal Blue

#### Decal

Signal White



#### **Equipment color**

Signal White

#### Decal

Black Grey



#### **Integrated Process Solutions Group**

The below is an example of the Integrated Process Solutions Group equipment color breakdown. Actual coloring may vary.

#### **RAL Codes and Paint Specifications:**

Black Grey - RAL 7021
Pebble Grey