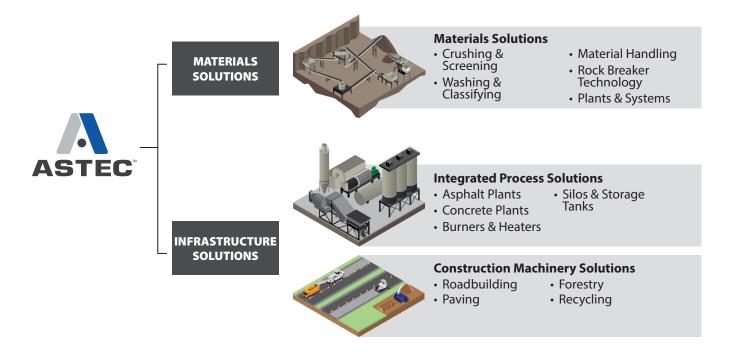

terials Solutions Group equipment color breakdown. Actual coloring may vary.

#### **RAL Codes and Paint Specifications:**

Black Grey - RAL 7021
Pebble Grey - RAL 7032
Signal Blue - RAL 5005
Signal White - RAL 9003
Safety Yellow - RAL 085 80 85
Paint Specifications - Add 90% gloss

#### **Decals:**



**Equipment color**Pebble Grey **Decal**Black Grey



Equipment color
Black Grey
Decal
Pebble Grey



#### **Referencing Group Names**

The Astec corporation reports to the market as two groups, the Materials Solutions Group and the Infrastructure Group. For operations, these two groups are further specified into three groups to represent our wide breadth of products, these groups are: Materials Solutions Group, Integrated Process Solutions Group and Construction Machinery Solutions Group.



For internal and external reporting purposes, the two group names are to be referenced as shown below. Reporting group names are not to be abbreviated and should be written in title case. These group names should only be used for reporting purposes, never in reference to equipment lines, site locations, etc.

### Materials Solutions Group Infrastructure Solutions Group

For internal and external operational purposes, the three group names should only be used to describe your role or department. Group names should not be used to reference equipment lines, site locations, etc.

Materials Solutions Group
Integrated Process Solutions Group
Construction Machinery Solutions Group

#### Using "OneASTEC"

The "OneASTEC" slogan can be used internally and externally as a way to unite the Astec fam