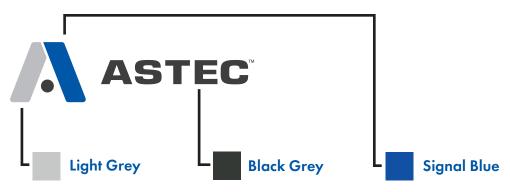

** C70 M57 Y63 K65

**RGB** R55 G58 B54

**RAL** RAL 7021

Pantone 447



#### **Pebble Grey**

**CMYK** C25 M21 Y31 K3

**RGB** R183 G176 B156

**RAL** RAL 7032

**Pantone** 7535 C



#### **Saftey Yellow**

**CMYK** C4 M27 Y100 K0

**RGB** R246 G187 B0

**RAL**RAL 085 80 85



#### **Logo Light Grey**

**CMYK** C18 M13 Y10 K0

**RGB** R199 G201 B199

**RAL** RAL 7047

**Pantone** 420 C

### **COMPANY COLOR PALETTE**

Maintaining a consistent color palette is an important part of the company brand. Colors should be reproduced using the Pantone Matching System or their CMYK or RGB equivalents. RAL codes are for equipment and decal use only. When using non-traditional materials such as thread, fabric, etc., every effort should be made to match the colors shown below.

#### **Logo Colors**











### **LOGO USAGE**

When using the Astec logo, be mindful of its location relative to other objects, seams, etc. The X indicators below should be used as a guide to place the logo on documents, clothing or other materials. No design elements should be within the X indicators around the logo.



#### **Unacceptable Logo Usage**

- Never use anything other than the approved and provided company logo
- Never stretch or alter the logo's proportions
- Never attempt to create your own logo
- Never screen back (watermark) logo
- Never reproduce the logo
- Never use part of the logo; it is an integral unit, and should be used in its entirety
- Never change the logo's font



### **DISCONTINUED LOGOS**

All previous subsidiary logos are discontinued. Previous logos should not be combined