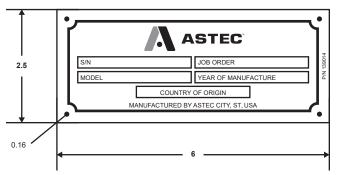

will be designed with Eurostile Extended Black font, for example:

### **ROADTEC RX-600**

#### **Model Number Decals**

In order to see model numbers clearly on equipment, the following color guidelines must be followed.



#### **Equipment color**

Pebble Grey

#### Decal

Black Grey



#### **Equipment color**

Black Grey

#### Decal

Pebble Grey



#### **Equipment color**

Signal Blue

#### Decal

Signal White



#### **Equipment color**

Signal White

#### Decal

Black Grey



#### **Equipment color**

Black Grey

#### Decal

Signal White

#### **Mudflaps**

Mudflaps should follow the below design. Consult the marketing department for design suggestions.



#### **Serial Plates**

Serial plates should follow the below design. Consult the marketing department for design suggestions.



#### **Construction Machinery Solutions Group (Road Building)**

The below is an example of the Construction Machinery Solutions Group (road building) equipment color breakdown. Actual coloring may vary.

#### **RAL Codes and Paint Specifications:**

Black Grey - RAL 7021
Pebble Grey - RAL 7032
Signal Blue - RAL 5005
Signal White - RAL 9003
Safety Yellow - RAL 085 80 85
Paint Specifications - Add 90% gloss

#### **Decals:**



#### **Equipment color**

Signal White

Decal

Black Grey



#### **Equipment color**

Black Grey

Decal

Signal White



#### **Construction Machinery Solutions Group (Forestry)**

The below is an example of the Construction Machinery Solutions Group (forestry) equipment color breakdown. Actual coloring may vary.

#### **RAL Codes and Paint Specifications:**

Blac