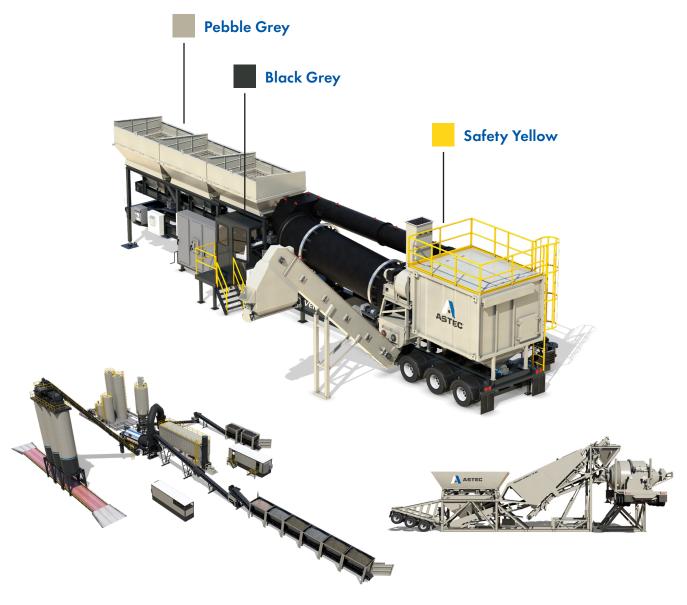

- RAL 7021
Pebble Grey - RAL 7032
Signal Blue - RAL 5005
Signal White - RAL 9003
Safety Yellow - RAL 085 80 85
Paint Specifications - Add 90% gloss

#### **Decals:**



#### **Equipment color**

Signal Blue

#### Decal

Signal White



#### **Equipment color**

Signal White

#### Decal

Black Grey



#### **Integrated Process Solutions Group**

The below is an example of the Integrated Process Solutions Group equipment color breakdown. Actual coloring may vary.

#### **RAL Codes and Paint Specifications:**

Black Grey - RAL 7021
Pebble Grey - RAL 7032
Signal Blue - RAL 5005
Signal White - RAL 9003
Safety Yellow - RAL 085 80 85
Paint Specifications - Add 90% gloss

#### **Decals:**



**Equipment color**Pebble Grey **Decal**Black Grey



**Equipment color**Black Grey **Decal**Pebble Grey



#### **Materials Solutions Group**

The below is an example of the Materials Solutions Group equipment color breakdown. Actual coloring may vary.

#### **RAL Codes and Paint Specifications:**

Black Grey - RAL 7021
Pebble Grey - RAL 7032
Signal Blue - RAL 5005
Signal White - RAL 9003
Safety Yellow - RAL 085 80 85
Paint Specifications - Add 90% gloss

#### **Decals:**



**Equipment color**Pebble Grey **Decal**Black Grey



Equipment color
Black Grey
Decal
Pebble Grey



#### **Referencing Group Names**

The Astec corporation reports to the market as two groups, the Materials Solutions Group and the Infrastructure Group. For operations, these two groups are further specified into three groups to represent our wide breadth of products, these groups are: Materials Solutions Group, Integrate