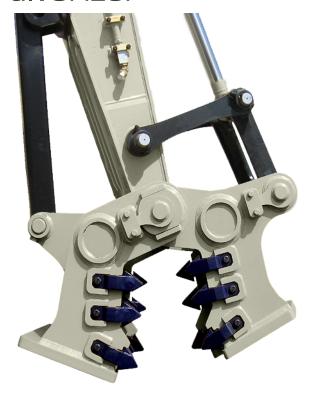

## Mechanical Pulverizer

## **Features**

- Offers maximum crushing power
- Reduces downtime in the field with bolt-on replaceable teeth
- The individual replaceable teeth saves on maintenance costs
- Offers outstanding penetration and fragmentation with the unique tooth design and arrangement
- Superior strength with wear-resistance steel for long life and durability
- Interchange between different carriers with pin and sleeve kits
- Use your carrier's existing hydraulics without additional circuits
- Optional extreme-duty kit