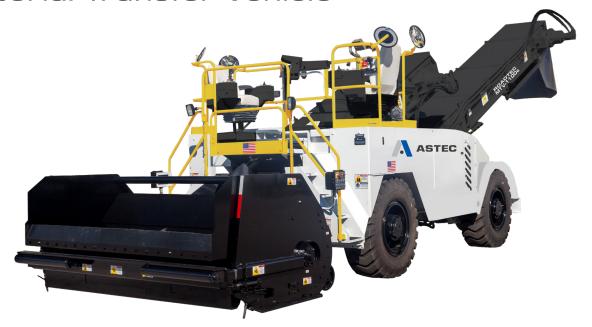

## MTV-1100

### Material Transfer Vehicle

#### **Operator Stations**

- Operator positions on both sides
- Comfort Drive<sup>TM</sup> stations on both sides of the platform make for easy operation, no matter the job

#### **Truck Dump Hopper**

- Front hopper has swivel support casters. Vibrating floor plate.
  9'2" (2,794mm) wide truck opening
- Hydraulic, adjustable push rollers
- Hydraulic front hopper baffle adjustable for optimal material flow