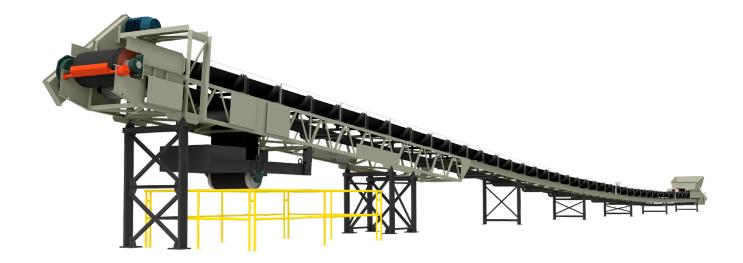

# Stationary Conveyors ...

#### Sizes Available

- Widths 24", 30", 36", 42", 48"
- Lengths up to 5,000 feet

### **Conveyor Frame**

- Channel or Lattice Frame

#### **Idlers**

- Standard Idlers 5" diameter
  - 35 degree troughing idlers on 4' spacing
  - 20 degree idlers at feed point close spacing
  - Flat steel return idlers on 10' spacing

## **Drive Assembly**

- Head end drive
- Dodge shaft mount reducer w/backstop
- 3/60/230-460 TEFC electric motor
- V-belt, motor mounts and guards

### **Options**

- Belt Cleaner
- Drive Options
- Screw or Gravity Take-up
- Walkways
- Sloped and rock box style hoppers
- Wear liners
- Discharge hoods
- CEMA B or C idlers
- Belting Options
- Supports