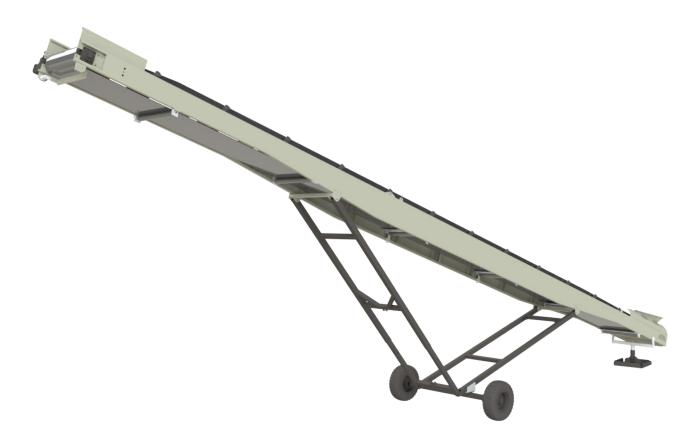

# Radial Stacker

## **Main Conveyor**

- 59' (18.15m) long x 36" (900mm) wide
- Variable angle Troughing Rollers. 4" (102mm) dia.
- 5" (120mm) flat return rollers.
- Hydraulic drive
- Primary spring mounted face scraper
- Impact center rollers in feed boot
- Receiving Trough 13/64 " ( 120mm) mild steel

#### Frame

- Heavy Duty side frame constructed of formed plate
- Fully enclosed power unit with hinged access doors
- Manual folding head section
- Manual raise/lower telescoping pin lock
- Towbar