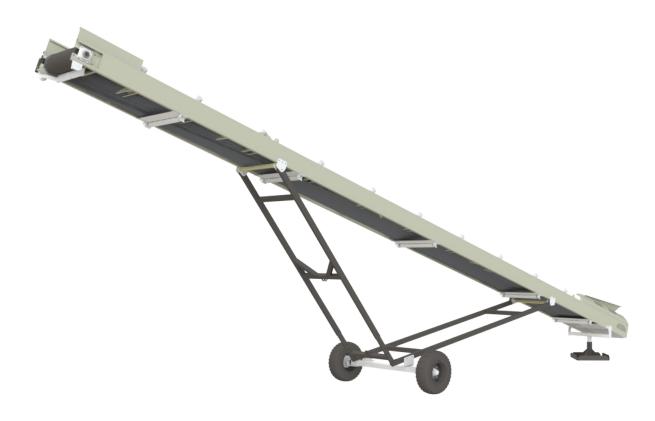

# **9-3250** Radial Stacker

### **Main Conveyor**

- 49' (15.09m) long x 32" (800mm) wide
- Variable angle Troughing Rollers. 4" (102mm) dia.
- 5" (120mm) flat return rollers.
- Hydraulic drives
- Primary spring mounted face scraper
- Impact center rollers in feed boot
- Receiving Trough 13/64 '' (120mm) mild steel
- Frame
- Heavy Duty side frame constructed of formed plate
- Fully enclosed power unit with hinged access doors
- Manual folding head section
- Manual raise/ lower telescoping pin lock
- Towbar