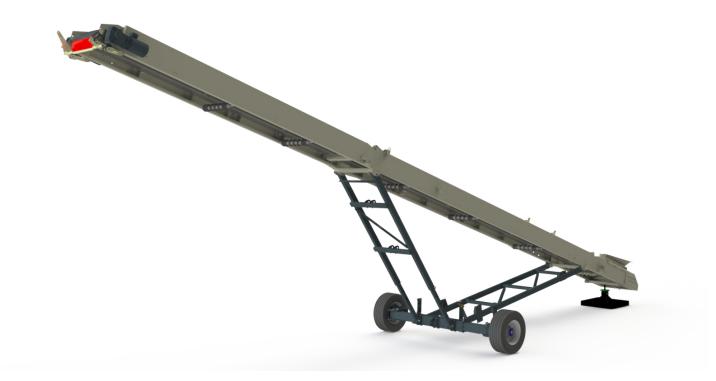

# Radial Stacker

### **Main Conveyor**

- 80' 5" (24.49m) long x 36" (900mm) wide
- Variable angle Troughing Rollers. 4" (102mm) dia.
- 6" (150mm) Disc return rollers.
- Electric Drives
- Primary spring mounted face scraper
- Impact center rollers in feed boot
- Head Pulley 13" (324mm)
- Tail Pulley 11" (273mm)

## Frame

- Heavy Duty side frame constructed of formed plate
- Manual folding head section
- Manual raise/lower telescoping pin lock
- Manual (push) radial wheel mode