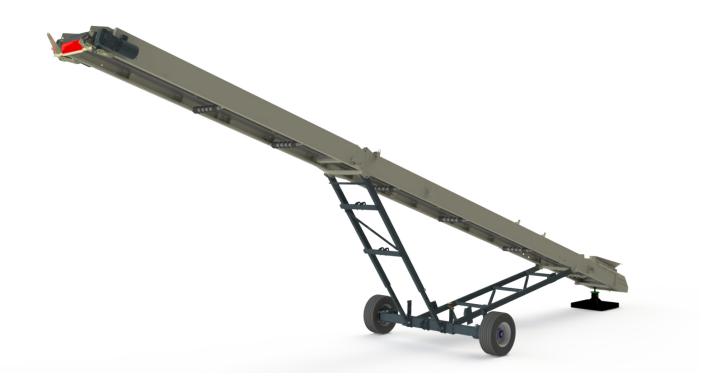

#### **Main Conveyor**

- 69' 3" (21.09m) long x 36" (900mm) wide
- Variable angle Troughing Rollers. 4" (102mm) dia.
- 6" (150mm) Disk return rollers.
- Electric drives
- Primary spring mounted face scraper
- Impact center rollers in feed boot
- Head Pulley 13" (324mm)
- Tail Pulley 11" (273mm)

#### Frame

- Heavy Duty side frame constructed of formed plate
- Manual folding head section
- Manual raise/lower telescoping pin lock
- Manual (push) radial wheel mode