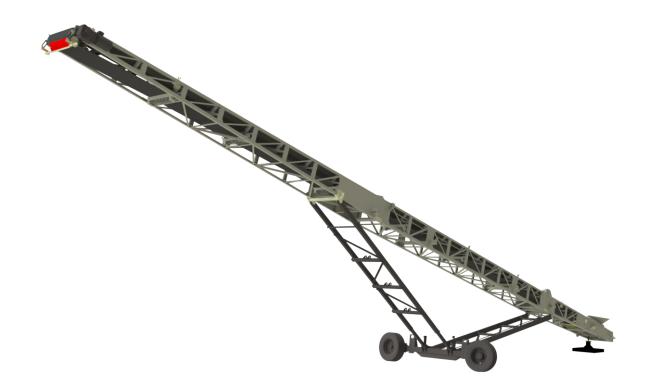

# 10-36100L

# Radial Stacker

### **Main Conveyor**

- 100' 9" (30.7m) long x 36" (900mm) wide
- Variable angle Troughing Rollers. 4" (102mm) dia.
- 6" (150mm) Disk return rollers.
- Electric drives
- Primary spring mounted face scraper
- Impact center rollers in feed boot
- Head Pulley 13" (324mm)
- Tail Pulley 11" (273mm)

## Frame

- Heavy Duty side frame constructed of formed plate
- Manual raise/lower telescoping pin lock
- Manual (push) radial wheel mode