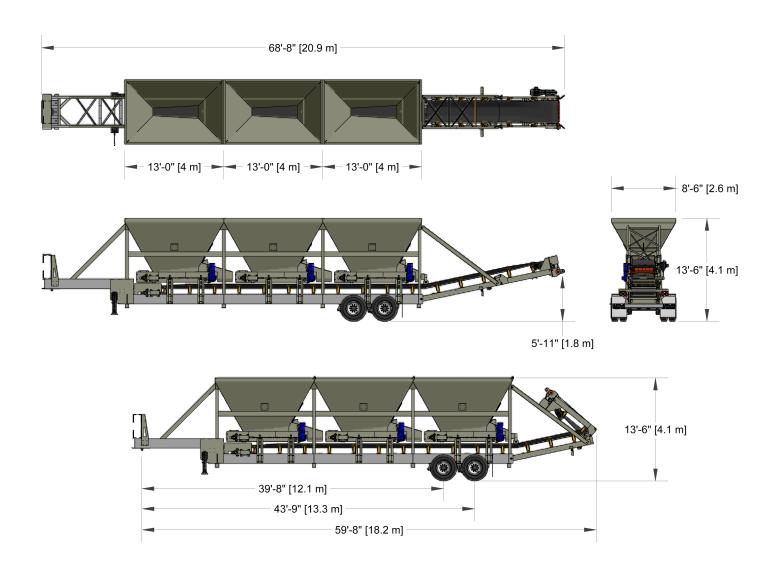

# **Physical and Operating Characteristics**

| Dimension             | Standard | Metric   |
|-----------------------|----------|----------|
| Overall Length        | 68′ 8″   | 20.9 m   |
| Overall Height        | 13′ 6″   | 4.1 m    |
| Overall Width         | 8′ 6″    | 2.6 m    |
| Discharge Height      | 5′ 11″   | 1.8 m    |
| Travel Length         | 59′ 8″   | 18.2 m   |
| Kingpin Travel Weight | 7,860lb  | 3,565kg  |
| Axle Travel Weight    | 23,925lb | 10,852kg |