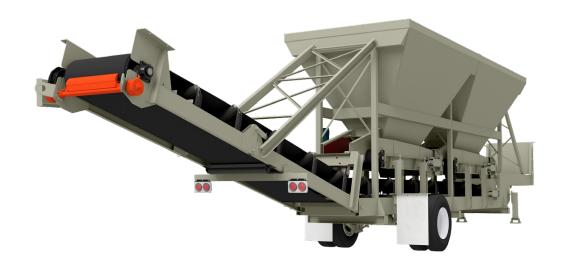

# Series 1900 Feed Plant

#### **Bins**

- Capacity 12 cu. yd. [9.2 cu m]
- Top Opening  $13'[4 m] \times 8'-6''[2.6 m]$
- Manual Adjust Radial Discharge Gate

#### **Belt Feeders**

- 30" [762mm] Wide Channel Frame
- Drive 5 HP [3.7 kW] TEFC gear reducer drive; 450 TPH [409 MTPH] of 100 pcf [1.6 ton per cu. m] material
- Pulleys grooved rubber lagged head pulley; steel drum tail pulley
- Idlers CEMA B5, steel roll
- Belt 3 ply, 330 PIW with 3/16" [4.8mm] top x 1/16" [1.6mm] bottom covers; vulcanized splice
- Take up 6" [153mm] screw

# **Collecting Conveyor**

- 36" [914mm] Wide Channel Frame
- Drive 10 HP [7.5 kW] TEFC gear reducer v-belt drive
- Pulleys grooved rubber lagged head pulley; self-cleaning steel wing tail pulley
- Idlers CEMA B5, steel roll
- Belt 2 ply, 220 PIW with 3/16'' [4.8mm] top x 1/16'' [1.6mm] bottom covers; vulcanized splice
- Take up 6" [153mm] screw

#### **Heavy Duty Chassis**

- Truck type with gooseneck, fifth wheel king pin towing hitch
- Single axle with dual  $11:00 \times 22.5$  tires, air brakes, and travel lights
- Manual landing gear