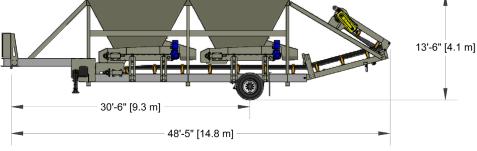

# **Physical and Operating Characteristics**

| Dimension             | Standard | Metric   |
|-----------------------|----------|----------|
| Overall Length        | 63′ 7″   | 19.4 m   |
| Overall Height        | 13′ 6″   | 4.1 m    |
| Overall Width         | 8′ 6″    | 2.6 m    |
| Discharge Height      | 6′ 8″    | 2.0 m    |
| Travel Length         | 54′ 5″   | 16.6 m   |
| Kingpin Travel Weight | 6,200lb  | 2,812kg  |
| Axle Travel Weight    | 30,000lb | 13,607kg |