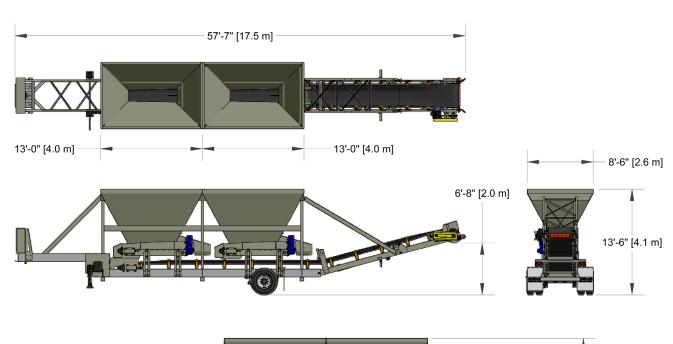

# **Physical and Operating Characteristics**

| Dimension             | Standard | Metric   |
|-----------------------|----------|----------|
| Overall Length        | 63′ 7″   | 19.4 m   |
| Overall Height        | 13′ 6″   | 4.1 m    |
| Overall Width         | 8′ 6″    | 2.6 m    |
| Discharge Height      | 6′ 8″    | 2.0 m    |
| Travel Length         | 54′ 5″   | 16.6 m   |
| Kingpin Travel Weight | 6,200lb  | 2,812kg  |
| Axle Travel Weight    | 30,000lb | 13,607kg |