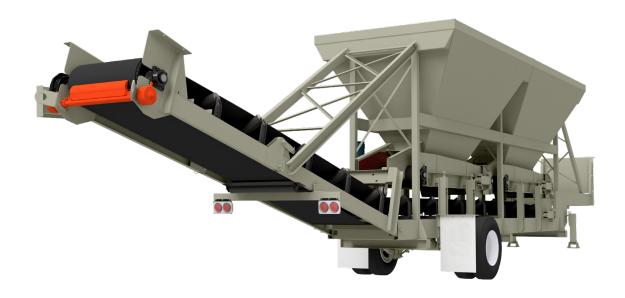

# **1936-25**

#### **Bins**

- Capacity 20 cu. yd. [15.2 cu. m]
- Top Opening  $16' [4.9 \text{ m}] \times 8' [2.4 \text{ m}]$
- Manual Adjust Radial Discharge Gate

#### **Belt Feeders**

- 30" [762mm] Wide; Channel Frame
- Drive 7.5 HP [5.6 kW] TEFC gear reducer drive; 450 TPH [409 mtph] of 100 pcf [1.6 ton per cu. m] material
- Pulleys Grooved rubber lagged head pulley; steel drum tail pulley
- Idlers CEMA B5, steel roll
- Belt 3 ply, 330 PIW with 3/16'' [4.8mm] top x 1/16'' [1.6mm] bottom covers; vulcanized splice
- Take up 6" [153mm] screw

# **Collecting Conveyor**

- 36" [914mm] Wide; Channel Frame
- Drive 10 HP [7.5 kW] TEFC gear reducer v-belt drive
- Pulleys grooved rubber lagged head pulley; self-cleaning steel wing tail pulley
- Belt 3 ply, 330 PIW with 3/16" [4.8mm] top x 1/16" [1.6mm] bottom covers; vulcanized splice
- Take up 6" [153mm] screw

#### **Heavy Duty Chassis**

- Truck type with gooseneck, fifth wheel king pin towing hitch tandem axle with dual 11:00 x 22.5 tires, air brakes, and travel lights
- Manual landing gear