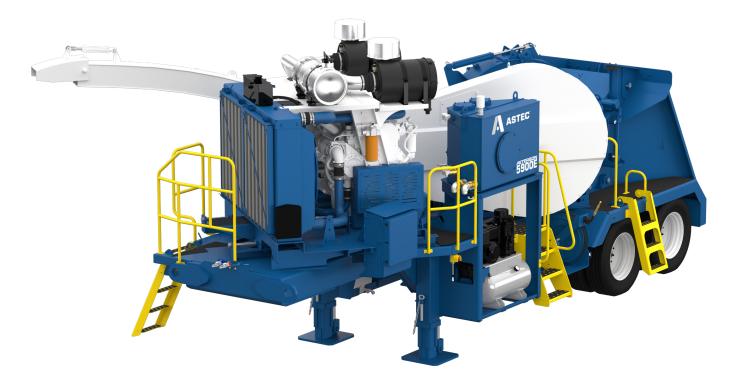

# **5900E** Disc Chipper

#### Chipper

- Chipper Disc: three pocket, 66 in (167 cm) diameter, standard
- Knives: standard three knife configuration
- Chip chute: side loading with hydraulic fold cylinder
- Discharge: hydraulic swivel discharge spout
- Dirt separator: removes contaminants, overs, fines and slivers

#### Powertrain

- Caterpillar C18, Tier IV
- 755hp (563kW)
- PT Tech HPTO 14FX
- Fuel tank capacity: 300 gallon (1,135 L)
- Hydraulic tank capacity: 110 gallon (416 L)
- Auto reversing fans

### Feed System

- Floating upper direct drive feed roll
- Direct lower feed roll
- 23 in (58 cm) feed opening
- Feed speed range: up to 155 ft/min (47 m/min)
- Chip size range: <sup>1</sup>/<sub>4</sub> to 1 in (6-25 mm)