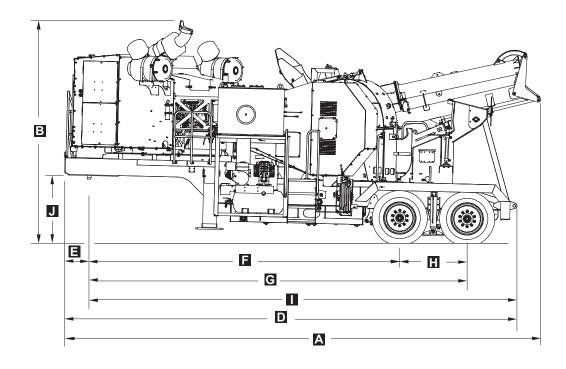

## **Physical & Operating Characteristics**

| Dimension                         | Imperial | Metric   |
|-----------------------------------|----------|----------|
| A Travel Length                   | 28'-11"  | 882 cm   |
| <b>B</b> Travel Height            | 13'-7"   | 414 cm   |
| Operating Width, not shown        | 22'-1¾"  | 675 cm   |
| <b>C</b> Travel Width             | 9'-6"    | 290 cm   |
| D Operating Length                | 33′      | 1,006 cm |
| Operating Height, not shown       | 17'-3"   | 526 cm   |
| <b>E</b> Front to 5th Wheel       | 18"      | 46 cm    |
| <b>F</b> 5th Wheel to Center Axle | 18'-10½" | 575 cm   |
| <b>G</b> 5th Wheel to Rear Axle   | 23'      | 700 cm   |
| H Axle Spacing                    | 49"      | 125 cm   |
| I Kingpin to Rear Bumper          | 26'      | 792 cm   |
| J 5th Wheel Height                | 4'-1½"   | 125 cm   |

## Dimensions

| Dimension                | Imperial | Metric |
|--------------------------|----------|--------|
| Travel Length            | 31'-3"   | 952 cm |
| Travel Width             | 9'-6¾"   | 291 cm |
| Travel Height            | 13'-7"   | 414 cm |
| Front to 5th Wheel       | 18"      | 46 cm  |
| 5th Wheel to Front Wheel | 18'-10¾" | 575 cm |
| 5th Wheel to Rear Wheel  | 23'      | 700 cm |
| Front to 5th Wheel       | 26'-1⁄4" | 793 cm |
| Front Height             | 4'-1½"   | 125 cm |