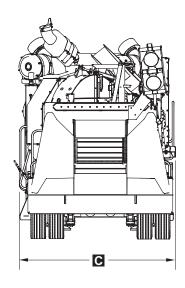

## **Physical & Operating Characteristics**

| Dimension                         | Imperial | Metric   |
|-----------------------------------|----------|----------|
| A Travel Length                   | 28'-11"  | 882 cm   |
| <b>B</b> Travel Height            | 13'-7"   | 414 cm   |
| Operating Width, not shown        | 22'-1¾"  | 675 cm   |
| <b>C</b> Travel Width             | 9'-6"    | 290 cm   |
| D Operating Length                | 33′      | 1,006 cm |
| Operating Height, not shown       | 17'-3"   | 526 cm   |
| <b>E</b> Front to 5th Wheel       | 18"      | 46 cm    |
| <b>F</b> 5th Wheel to Center Axle | 18'-10½" | 575 cm   |
| <b>G</b> 5th Wheel to Rear Axle   | 23'      | 700 cm   |
| H Axle Spacing                    | 49"      | 125 cm   |
| I Kingpin to Rear Bumper          | 26'      | 792 cm   |
| J 5th Wheel Height                | 4'-1½"   | 125 cm   |