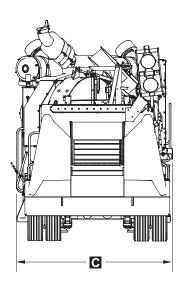

# **Physical & Operating Characteristics**

| Dimension                         | Imperial  | Metric   |
|-----------------------------------|-----------|----------|
| A Travel Length                   | 28'-11"   | 882 cm   |
| <b>B</b> Travel Height            | 13'-7"    | 414 cm   |
| Operating Width, not shown        | 22'-13/4" | 675 cm   |
| C Travel Width                    | 9'-6"     | 290 cm   |
| <b>D</b> Operating Length         | 33'-0"    | 1,006 cm |
| Operating Height, not shown       | 17'-3"    | 526 cm   |
| <b>E</b> Front to 5th Wheel       | 18"       | 46 cm    |
| <b>F</b> 5th Wheel to Center Axle | 18'-10½"  | 575 cm   |
| <b>G</b> 5th Wheel to Rear Axle   | 23'       | 700 cm   |
| H Axle Spacing                    | 49"       | 125 cm   |
| I Kingpin to Rear Bumper          | 26'       | 792 cm   |
| J 5th Wheel Height                | 4'-11/2"  | 125 cm   |

## **Dimensions**

| Dimension                | Imperial | Metric |
|--------------------------|----------|--------|
| Travel Length            | 31'-3"   | 952 cm |
| Travel Width             | 9'-63/4" | 291 cm |
| Travel Height            | 13'-7"   | 414 cm |
| Front to 5th Wheel       | 18"      | 46 cm  |
| 5th Wheel to Front Wheel | 18'-10¾" | 575 cm |
| 5th Wheel to Rear Wheel  | 23'      | 700 cm |
| Front to 5th Wheel       | 26'-1⁄4" | 793 cm |
| Front Height             | 4'-11/2" | 125 cm |