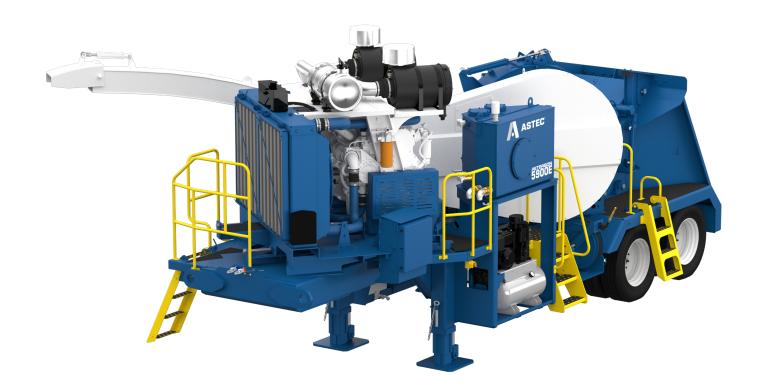

# **5900E**

# Disc Chipper

#### Chipper

- Chipper Disc: three pocket, 66 in (167 cm) diameter, standard
- Knives: standard three knife configuration
- Chip chute: side loading with hydraulic fold cylinder
- Discharge: hydraulic swivel discharge spout
- Dirt separator: removes contaminants, overs, fines and slivers

#### **Powertrain**

- Caterpillar C 18, Tier III
- 765 hp (570 kW)
- PT Tech HPTO 14FX
- Fuel tank capacity: 300 gallon (1,135 L)
- Hydraulic tank capacity: 110 gallon (416 L)
- Auto reversing fans

## **Feed System**

- Floating upper direct drive feed roll
- Direct lower feed roll
- 23 in (58 cm) feed opening
- Feed speed range: up to 155 ft/min (47 m/min)
- Chip size range: ¼ to 1 in (6-25 mm)