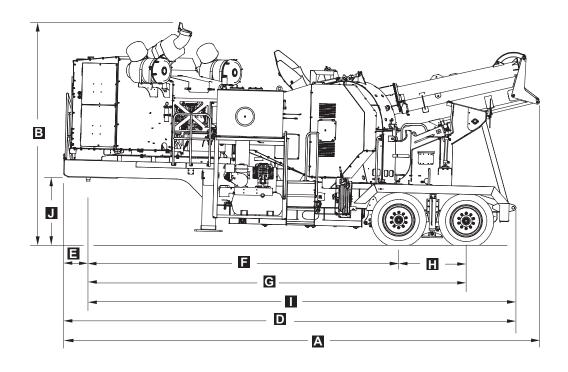

# **Physical & Operating Characteristics**

| Dimension                         | Imperial  | Metric   |
|-----------------------------------|-----------|----------|
| A Travel Length                   | 28'-11"   | 882 cm   |
| <b>B</b> Travel Height            | 13'-7"    | 414 cm   |
| Operating Width, not shown        | 22'-13/4" | 675 cm   |
| C Travel Width                    | 9'-6"     | 290 cm   |
| <b>D</b> Operating Length         | 33'-0"    | 1,006 cm |
| Operating Height, not shown       | 17'-3"    | 526 cm   |
| <b>E</b> Front to 5th Wheel       | 18"       | 46 cm    |
| <b>F</b> 5th Wheel to Center Axle | 18'-10½"  | 575 cm   |
| <b>G</b> 5th Wheel to Rear Axle   | 23'       | 700 cm   |
| H Axle Spacing                    | 49"       | 125 cm   |
| I Kingpin to Rear Bumper          | 26'       | 792 cm   |
| J 5th Wheel Height                | 4'-11/2"  | 125 cm   |

## **Dimensions**

| Dimension                | Imperial | Metric |
|--------------------------|----------|--------|
| Travel Length            | 31'-3"   | 952 cm |
| Travel Width             | 9'-63/4" | 291 cm |
| Travel Height            | 13'-7"   | 414 cm |
| Front to 5th Wheel       | 18"      | 46 cm  |
| 5th Wheel to Front Wheel | 18'-10¾" | 575 cm |
| 5th Wheel to Rear Wheel  | 23'      | 700 cm |
| Front to 5th Wheel       | 26'-1⁄4" | 793 cm |
| Front Height             | 4'-11/2" | 125 cm |