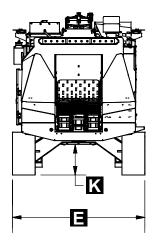

# **Physical & Operating Characteristics**

| Dimension                                    | Imperial | Metric |
|----------------------------------------------|----------|--------|
| A Operating Length                           | 30′ 5″   | 928 cm |
| Travel Length                                | 30′ 5″   | 928 cm |
| <b>B</b> Operating Width                     | 10′ 3″   | 312 cm |
| Travel Width                                 | 10′ 3″   | 312 cm |
| <b>C</b> Operating Height                    | 11′7″    | 354 cm |
| Travel Height                                | 11′7″    | 354 cm |
| <b>D</b> Feed Deck Length                    | 7′ 10″   | 240 cm |
| <b>E</b> Feed Deck Width                     | 8′ 2″    | 249 cm |
| <b>F</b> Feed Deck Height                    | 4' 10"   | 146 cm |
| <b>G</b> Feed Width                          | 3′ 5″    | 103 cm |
| H Frame Length                               | 29′ 5″   | 895 cm |
| I Front Overhang                             | 7′ 8″    | 233 cm |
| J Rear Overhang                              | 8′ 2″    | 248 cm |
| K Ground Clearance                           | 2′ 2″    | 67 cm  |
| Front Angle of Approach<br>(Clearance Angle) | 15°      |        |
| Rear Angle of Approach<br>(Clearance Angle)  | 18°      |        |