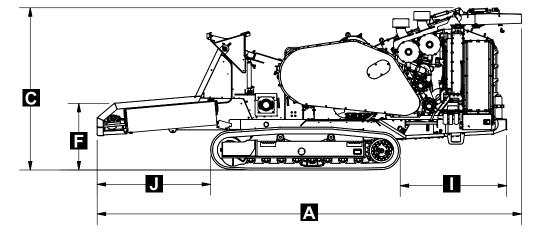

# **Physical & Operating Characteristics**

| Dimension                                    | Imperial | Metric |
|----------------------------------------------|----------|--------|
| A Operating Length                           | 30′ 5″   | 928 cm |
| Travel Length                                | 30′ 5″   | 928 cm |
| <b>B</b> Operating Width                     | 10′ 3″   | 312 cm |
| Travel Width                                 | 10′ 3″   | 312 cm |
| <b>C</b> Operating Height                    | 11′7″    | 354 cm |
| Travel Height                                | 11′7″    | 354 cm |
| <b>D</b> Feed Deck Length                    | 7′ 10″   | 240 cm |
| <b>E</b> Feed Deck Width                     | 8′ 2″    | 249 cm |
| <b>F</b> Feed Deck Height                    | 4' 10"   | 146 cm |
| <b>G</b> Feed Width                          | 3′ 5″    | 103 cm |
| H Frame Length                               | 29′ 5″   | 895 cm |
| I Front Overhang                             | 7′ 8″    | 233 cm |
| J Rear Overhang                              | 8′ 2″    | 248 cm |
| K Ground Clearance                           | 2′ 2″    | 67 cm  |
| Front Angle of Approach<br>(Clearance Angle) | 15°      |        |
| Rear Angle of Approach<br>(Clearance Angle)  | 18°      |        |