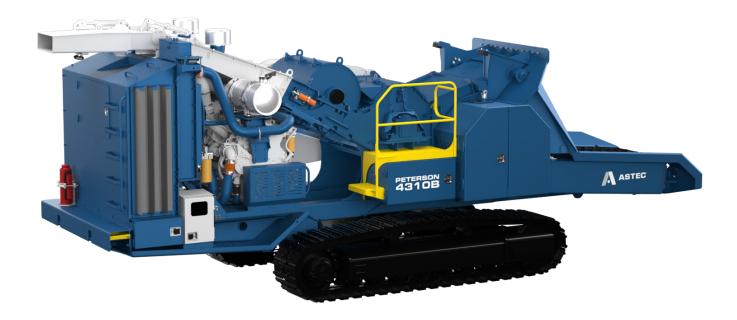

# **4310B** Drum Chipper

#### Powertrain

#### - Engine:

- C18 Tier IV 755 hp (563 kW)
- C18 Tier II 765 hp (570 kW) export only
- Clutch: PT Tech HPTO 14 FX
- Fuel tank capacity: 280 gallons (1,060 L)
- Hydraulic tank capacity: 110 gallons (416 L)

#### System Controls

- Peterson adaptive control system
- Remote control
- Peterson+ analytics

#### Feed system

- Feed chain: three sections, WHD 120
- Feed opening: 24 x 41 in (61 x 103 cm)
- Internal drive compression roll: 28-inch (71 cm) diameter
- Feed rate: up to 120 ft/min (3,657cm/min)
- Feed conveyor width: 37-inch (93 cm)

#### Chipper

- Drum size: 36-inch diameter x 45 in w (91 x 114 cm)
- Knife pockets: 6 or 12 pocket
- Knives: Babbitt

## Tracks

- Track type and width: triple grouser, 18 in (50 cm) wide
- Ground pressure: 11.2 lb/in<sup>2</sup> (0.78 kg/cm<sup>2</sup>)