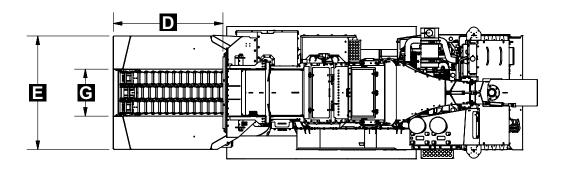

# **Physical & Operating Characteristics**

| Dimension                                    | Imperial | Metric |
|----------------------------------------------|----------|--------|
| A Operating Length                           | 30′ 5″   | 928 cm |
| Travel Length                                | 30′ 5″   | 928 cm |
| <b>B</b> Operating Width                     | 10′ 3″   | 312 cm |
| Travel Width                                 | 10′ 3″   | 312 cm |
| <b>C</b> Operating Height                    | 11′7″    | 354 cm |
| Travel Height                                | 11′7″    | 354 cm |
| <b>D</b> Feed Deck Length                    | 7′ 10″   | 240 cm |
| <b>E</b> Feed Deck Width                     | 8′ 2″    | 249 cm |
| <b>F</b> Feed Deck Height                    | 4' 10"   | 146 cm |
| <b>G</b> Feed Width                          | 3′ 5″    | 103 cm |
| H Frame Length                               | 29′ 5″   | 895 cm |
| I Front Overhang                             | 7′ 8″    | 233 cm |
| J Rear Overhang                              | 8′ 2″    | 248 cm |
| K Ground Clearance                           | 2′ 2″    | 67 cm  |
| Front Angle of Approach<br>(Clearance Angle) | 15°      |        |
| Rear Angle of Approach<br>(Clearance Angle)  | 18°      |        |