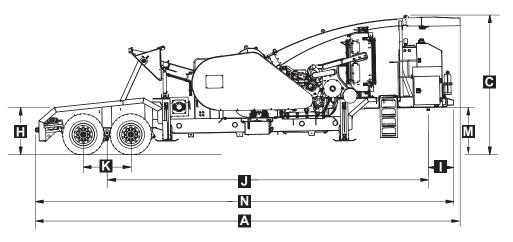

## **Physical & Operating Characteristics**

| Dimension                            | Imperial  | Metric    |
|--------------------------------------|-----------|-----------|
| A Length                             | 36′ 1″    | 10.1 m    |
| B Operating Width                    | 11′3½″    | 344 cm    |
| C Height                             | 12'       | 367 cm    |
| D Feed Conveyor Width<br>(not shown) | 3' 4"     | 103 cm    |
| E Travel Width                       | 8' 4¾"    | 255 cm    |
| <b>G</b> Feed Length                 | 8′ 2¼″    | 250 cm    |
| H Feed Height                        | 4′ 1″     | 124 cm    |
| I Front to 5th Wheel                 | 2′ 2¼″    | 67 cm     |
| J 5th Wheel to Center Axle           | 27′ 8½″   | 845 cm    |
| K Axle Spacing                       | 4′ 2″     | 127 cm    |
| L 5th Wheel Clearance Radius         | 6′ 8″     | 203 cm    |
| M 5th Wheel Height                   | 4'        | 122 cm    |
| N Operating Length                   | 36' 9¼"   | 1,121 cm  |
| Weight                               | 52,000 lb | 23,586 kg |