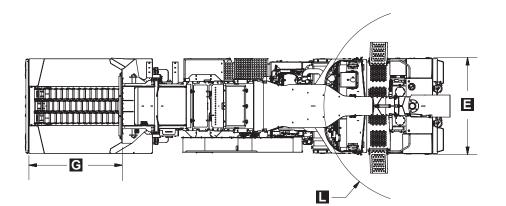

## **Physical & Operating Characteristics**

| Dimension                            | Imperial  | Metric    |
|--------------------------------------|-----------|-----------|
| A Length                             | 36′ 1″    | 10.1 m    |
| B Operating Width                    | 11′3½″    | 344 cm    |
| C Height                             | 12'       | 367 cm    |
| D Feed Conveyor Width<br>(not shown) | 3' 4"     | 103 cm    |
| E Travel Width                       | 8' 4¾"    | 255 cm    |
| <b>G</b> Feed Length                 | 8′ 2¼″    | 250 cm    |
| H Feed Height                        | 4′ 1″     | 124 cm    |
| I Front to 5th Wheel                 | 2′ 2¼″    | 67 cm     |
| J 5th Wheel to Center Axle           | 27′ 8½″   | 845 cm    |
| K Axle Spacing                       | 4′ 2″     | 127 cm    |
| L 5th Wheel Clearance Radius         | 6′ 8″     | 203 cm    |
| M 5th Wheel Height                   | 4'        | 122 cm    |
| N Operating Length                   | 36' 9¼"   | 1,121 cm  |
| Weight                               | 52,000 lb | 23,586 kg |