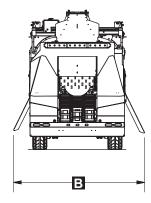

## **Physical & Operating Characteristics**

| Dimension                            | Imperial  | Metric    |
|--------------------------------------|-----------|-----------|
| A Length                             | 36′ 1″    | 10.1 m    |
| B Operating Width                    | 11′3½″    | 344 cm    |
| C Height                             | 12'       | 367 cm    |
| D Feed Conveyor Width<br>(not shown) | 3' 4"     | 103 cm    |
| E Travel Width                       | 8' 4¾"    | 255 cm    |
| <b>G</b> Feed Length                 | 8′ 2¼″    | 250 cm    |
| H Feed Height                        | 4′ 1″     | 124 cm    |
| I Front to 5th Wheel                 | 2′ 2¼″    | 67 cm     |
| J 5th Wheel to Center Axle           | 27′ 8½″   | 845 cm    |
| K Axle Spacing                       | 4′ 2″     | 127 cm    |
| L 5th Wheel Clearance Radius         | 6′ 8″     | 203 cm    |
| M 5th Wheel Height                   | 4'        | 122 cm    |
| N Operating Length                   | 36' 9¼"   | 1,121 cm  |
| Weight                               | 52,000 lb | 23,586 kg |