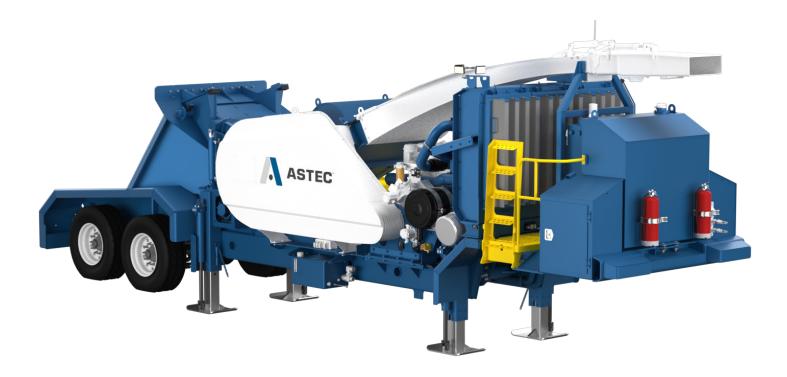

# **4300B** Drum Chipper

#### Powertrain

#### - Engine:

- Caterpillar C18 Tier IV 755 hp (563 kW)
- Caterpillar C18 Tier II 765 hp (570 kW) export only
- Clutch: PT Tech HPTO 15 FX
- Fuel tank capacity: 320 gallons (1211 L)
- Hydraulic tank capacity: 104 gallons (394 L)

## System Controls

- Peterson Adaptive Control System (ACS)
- Remote control

#### Feed system

- Drag chain: three sections WDH120, 12 ft x 37½ in (366 x 95 cm)
- Feed opening: 24 x 41 in (61 x 103 cm)
- Internal drive compression roll: 28-inch diameter (71 cm)
- Feed rate: up to 120 ft/min (3,657cm/min)

#### Chipper

- Drum size: 36-inch diameter x 45 in w (91 x 114 cm)
- Knife pockets: 6 or 12 pocket
- Knives: Babbitt
- Chip size: 1/8 in to 1 1/4 in (3 to 32 mm) chip lengths

## Suspension

- Tires: super singles 385/65R-22.5
- Two standard hydraulic stabilizers