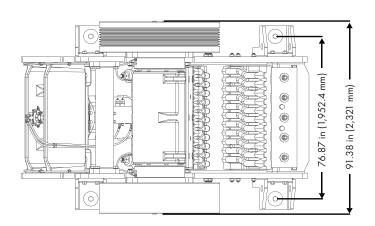

## **Physical & Operating Characteristics**

| Dimension                                          | Imperial                                               | Metric         |
|----------------------------------------------------|--------------------------------------------------------|----------------|
| Jaw Opening                                        | 34″ x 50″                                              | 864 x 1,270 mm |
| Recommended Motor                                  | 200 hp                                                 | 147 kW         |
| Recommended Crusher                                | 260 rpm                                                |                |
| Lubrication (Standard)                             | Grease with lines routed to central distribution point |                |
| Lubrication (Optional)                             | Automatic grease system                                |                |
| Miscellaneous Hardware                             | All bolts and hardware are metric standard             |                |
| Hydraulic System (Tank Capacity)                   | 20 gallons                                             | 75 L           |
| Hydraulic System (Motor)                           | 7.5 hp                                                 | 5.5 kW         |
| Complete Crusher Weight                            | 61,345 lb                                              | 27,825 kg      |
| Mainframe Assembly Weight                          | 23,255 lb                                              | 10,548 kg      |
| Swing Jaw Assembly Weight<br>(Excluding Flywheels) | 17,076 lb                                              | 7,746 kg       |
| Flywheel Weight                                    | 2,982 lb                                               | 1,352 kg       |
| Jaw Die Weight                                     | 4,859 lb                                               | 2,204 kg       |
| Toggle Cylinder Assembly Weight                    | 3,592 lb                                               | 1,629 kg       |