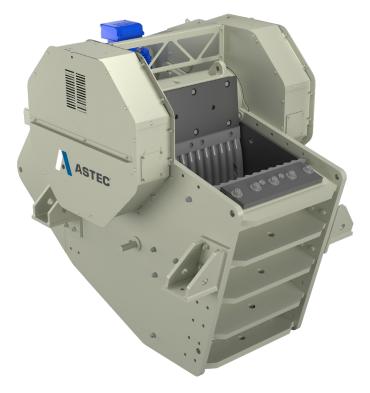

# **H3450** Hydra-Jaw<sup>®</sup> Jaw Crusher

#### Jaw

- Cast steel swing jaw
- 34 in (864 mm) gap
- 50 in (1,270 mm) width
- Bolt-in, abrasion-resistant frame liners
- Spherical roller bearings

#### Flywheel

- 57.09 in (1,450 mm) diameter flywheels

#### Jaw Dies

- Interchangeable swing and stationary jaw dies