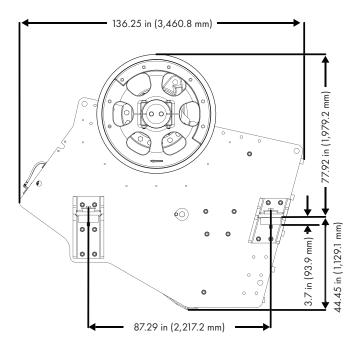

## **Physical & Operating Characteristics**

| Dimension                                          | Imperial                                               | Metric         |
|----------------------------------------------------|--------------------------------------------------------|----------------|
| Jaw Opening                                        | 34″ x 50″                                              | 864 x 1,270 mm |
| Recommended Motor                                  | 200 hp                                                 | 147 kW         |
| Recommended Crusher                                | 260 rpm                                                |                |
| Lubrication (Standard)                             | Grease with lines routed to central distribution point |                |
| Lubrication (Optional)                             | Automatic grease system                                |                |
| Miscellaneous Hardware                             | All bolts and hardware are metric standard             |                |
| Hydraulic System (Tank Capacity)                   | 20 gallons                                             | 75 L           |
| Hydraulic System (Motor)                           | 7.5 hp                                                 | 5.5 kW         |
| Complete Crusher Weight                            | 61,345 lb                                              | 27,825 kg      |
| Mainframe Assembly Weight                          | 23,255 lb                                              | 10,548 kg      |
| Swing Jaw Assembly Weight<br>(Excluding Flywheels) | 17,076 lb                                              | 7,746 kg       |
| Flywheel Weight                                    | 2,982 lb                                               | 1,352 kg       |
| Jaw Die Weight                                     | 4,859 lb                                               | 2,204 kg       |
| Toggle Cylinder Assembly Weight                    | 3,592 lb                                               | 1,629 kg       |