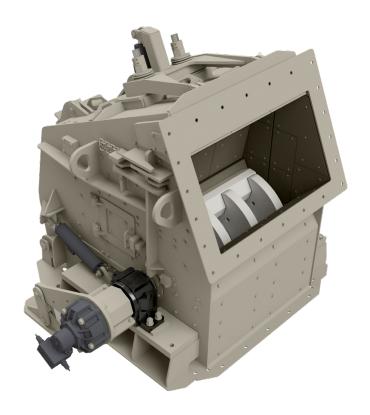

## Horizontal Shaft Impactor

### **Inlet Opening**

- 26" x 46"

#### Rotor

- Variable speed of 675-900 RPM (92-bar)
- Variable tip speed of 5,500-7,000 fpm max
- Diameter of 36"
- Width of 46"
- Blow bar weight of 450lb each

#### **Power**

- Hydraulic motor