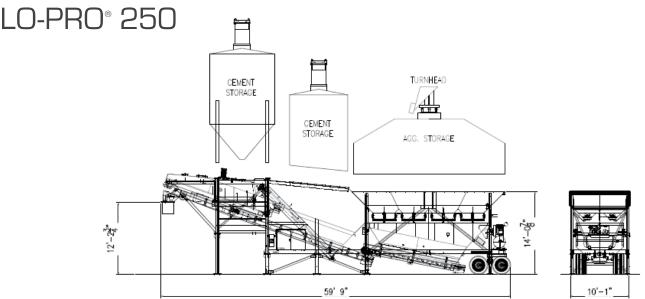

## **STORAGE BIN CAPACITIES:**

AGGREGATE HEAPED VOLUME
43 to 83 yd³ (33 to 63 m³)

**CEMENT I GROSS VOLUME** 1,308 ft<sup>3</sup> (37 m<sup>3</sup>)

CEMENT II GROSS VOLUME

1,600 to 2,940 ft<sup>3</sup> (45 to 83 m<sup>3</sup>)

# **DIMENSIONS:**

Towing length52'-5" (15,977 mm)
Towing height14'-4" (4,369 mm)
Towing width10'-1" (3,073 mm)
Empty weight, total60,000 lbs. (24,948 kg)

# SHIPPING DIMENSIONS:

Length61'-0" (18,593 mm) Height14'-4" (4,369 mm) Width10'-1" (3,073 mm) Shipping Volume8,812 ft<sup>3</sup> (250 m<sup>3</sup>)