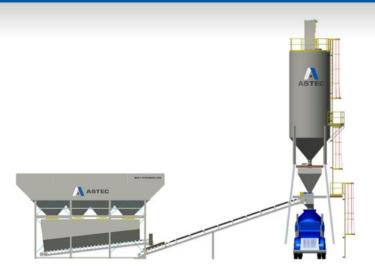

## **Gravity Batch Plants** HIGH PERFOR MANCE

### 250+ Yd<sup>3</sup>/hr High Production Dry Batch Plants

**100% Tailored to your needs** Gravity or low profile, you choose

High production Up to 250 yd<sup>3</sup>/hr (191 m<sup>3</sup>/hr)

Impressive quality A dry batch plant to last decades