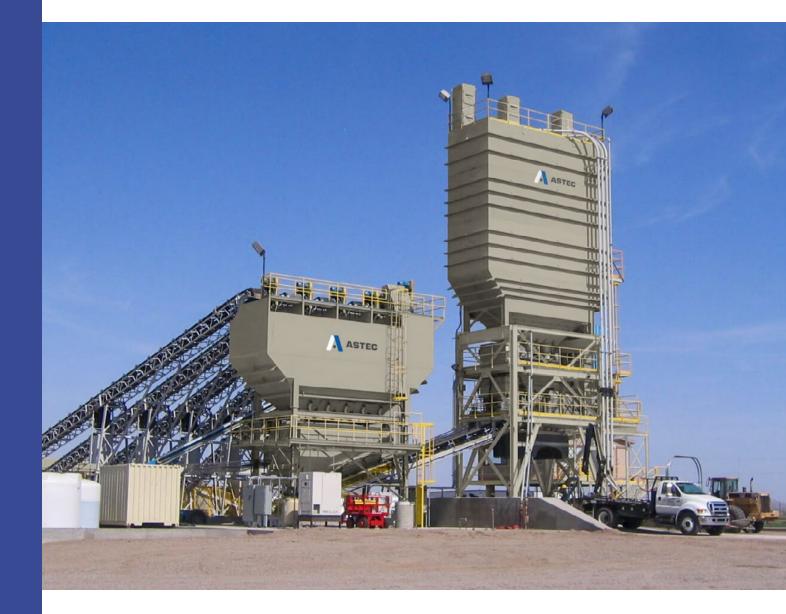

### Stationary LP-9

### **PLANT CAPACITY**

ASTEC

.....

- Up to 180 yd<sup>3</sup>/hour (138 m<sup>3</sup>/hour)
- Features
- Low-profile design
- Two belt conveyors, 30" (760 mm)
- Electronic water meter, 3" (75 mm)
- Cement silo, 100 tons (90 metric tonnes)
- Direct front-end loader charging of aggregates
- Aggregate bin, four compartments, 130 tons (120 metric tonnes)
- Aggregate and cement weigh hoppers, 12 yd<sup>3</sup> (9 m<sup>3</sup>)

#### **ELECTRICAL POWER**

• Power panel 480 or 575 volts three-phase

#### OPTIONS

- Split cement silo
- Water weigh hopper
- Dust collection system
- Additional cement silos
- Aggregate handling system
- Belt conveyors, 36" (915 mm)
- Air compressor, 15 hp (11 kW)
- Computerized batch control system
- Alternative compartment designs for 130 tons (120 metric tonnes) aggregate bin
- Moisture probe