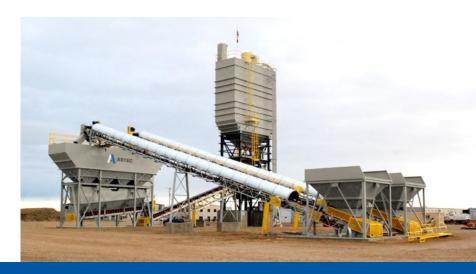

### Stationary LP-8

### PLANT CAPACITY

 Up to 180 yd<sup>3</sup>/hour (138 m<sup>3</sup>/hour)

#### **FEATURES**

- Low-profile design
- Belt conveyor, 30'' (760 mm)
- Electronic water meter, 3" (75 mm)
- Cement silo, 88 tons (80 metric tonnes)
- Direct front-end loader charging of aggregates
- Aggregate bin, three compartments, 115 tons (105 metric tonnes)
- Aggregate and cement weigh hoppers, 12 yd<sup>3</sup> (9 m<sup>3</sup>)