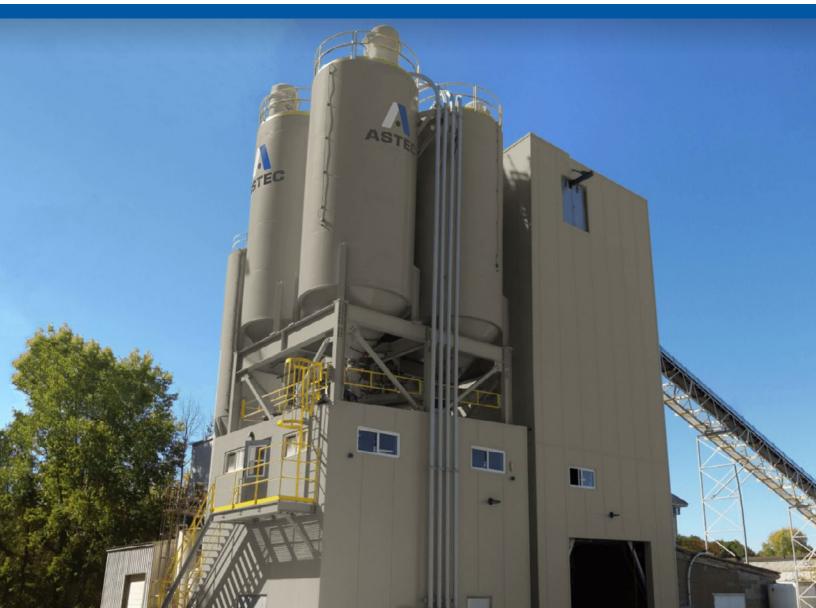

### Stationary LP-9

### **PLANT CAPACITY**

ASTEC

.....

- Up to 180 yd<sup>3</sup>/hour (138 m<sup>3</sup>/hour)
- Features
- Low-profile design
- Two belt conveyors, 30" (760 mm)
- Electronic water meter, 3" (75 mm)
- Cement silo, 100 tons (90 metric tonnes)
- Direct front-end loader charging of aggregates
- Aggregate bin, four compartments, 130 tons (120 metric tonnes)
- Aggregate and cement weigh hoppers, 12 yd<sup>3</sup> (9 m<sup>3</sup>)