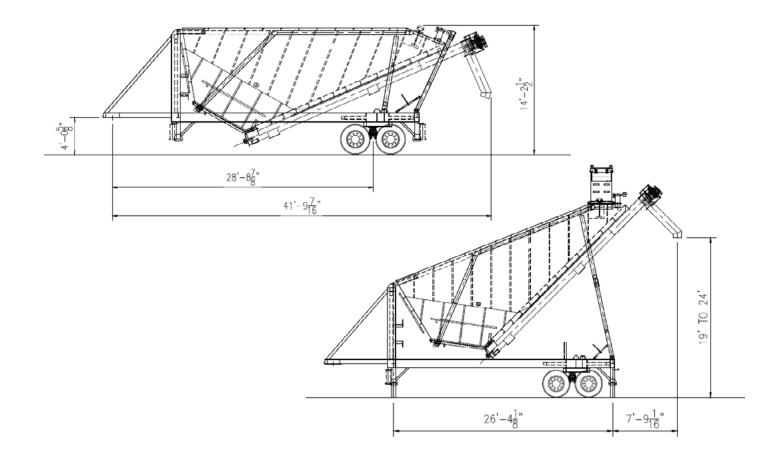

# **DIMENSIONS:**

Towing length 41'-10" (12,750 mm)
Towing height 14'-3" (4,369 mm)
Towing width 12'-0" (3,658 mm)
Empty weight, total 30,000 lb (13,607 kg)