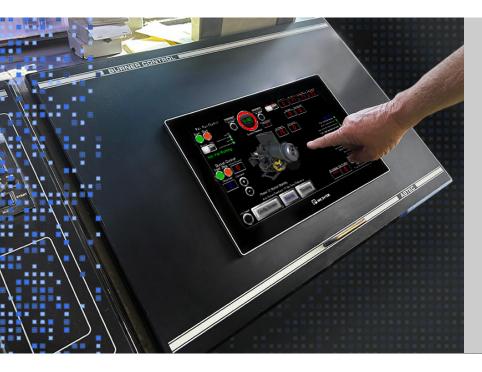

## **Burner Control System**

Experience the latest burner control technology available and receive any faults in plain English!

The Astec Intelliflex<sup>TM</sup> Burner Control System offers a new intuitive user interface that allows a system to be configured for the future. The system can control a wide range of performance and safety operations for an asphalt or other drying combustion system from start-up to shut-down.

USER-FRIENDLY INTERFACE WITH TOUCHSCREEN

REMOTE MOUNT CAPABILITIES

FLEXIBILITY FOR BURNER INSTALLATION

CLEAR, LOGICAL NOTIFICATIONS