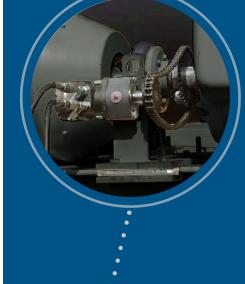

#### **DRUM CONTROL**

Equipped with near-drum control capabilities, the Drum Jogger allows operators to visually assess and adjust the drum's position with precision. This feature enhances the efficiency of the maintenance process and minimizes the risk of errors.

## **SCAN TO LOCATE A PARTS SALES REPRESENTATIVE**

www.astecindustries.com

NOTE: Drum Jogger guard not shown for clarity. Never operate without guard.

Consult factory for exact dimensions, specifications are subject to change without notice.