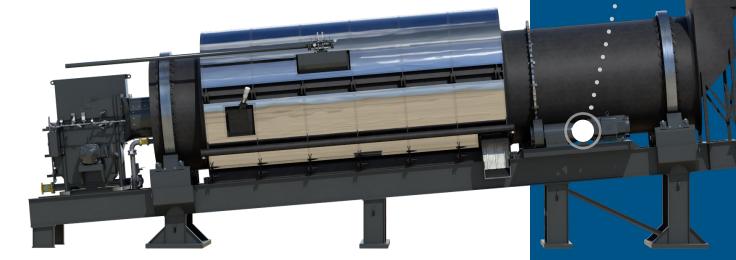

# **Drum Jogger**

Astec's Drum Jogger stands out as a cutting-edge maintenance instrument, ensuring accurate and prompt drum positioning. An essential tool for asphalt plant operators, enhancing maintenance efficiency and reducing costs.

### **ELECTRICAL ENERGY SAVINGS**

Unlike traditional methods that require starting large electric motors, the Drum Jogger is operated by a hydraulic power pack. You will no longer have to power the plant to perform drum maintenance. This feature is particularly advantageous during the off-season when the plant is not in in full operation thereby avoiding costly demand charges.

#### **DRUM CONTROL**

Equipped with near-drum control capabilities, the Drum Jogger allows operators to visually assess and adjust the drum's position with precision. This feature enhances the efficiency of the maintenance process and minimizes the risk of errors.

## **SLOW ROTATIONAL SPEED**

This tool is designed to rotate at a slow speed, ensuring movement is controlled and accurate. This deliberate rotational speed increases the likelihood of hitting the desired position on the first attempt.