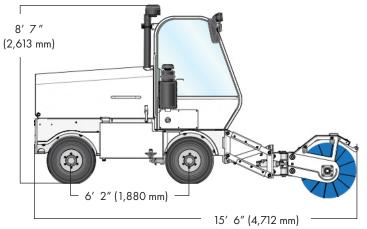

# **Physical & Operating Characteristics**

| Dimension             | Imperial            | Metric             |
|-----------------------|---------------------|--------------------|
| Engine Manufacturer   | Kubota              |                    |
| Engine Model          | 3.8 L               |                    |
| Maximum Engine Power  | <i>7</i> 4 hp       | 55 kW              |
| Number of Cylinders   | 4                   |                    |
| Electrical System     | 12V                 |                    |
| Overall Length        | 15' 5.5"            | 4.71 m             |
| Transport Width       | 6' 8"               | 2.04 m             |
| Overall Height        | 8' 6"               | 3.1 m              |
| Tire Size             | LT225-75 R15        |                    |
| Wheelbase             | 6' 2"               | 1.88 m             |
| Shipping Weight       | 9,100 lb            | 4,128 kg           |
| Fuel Tank Capacity    | 34 gallon           | 129 L              |
| Hydraulic Tank        | 40 gallon           | 151 L              |
| Water Tank (optional) | 120 gallon          | 454 L              |
| Axle Capacity         | 14,000 lb<br>(each) | 6,350 kg<br>(each) |