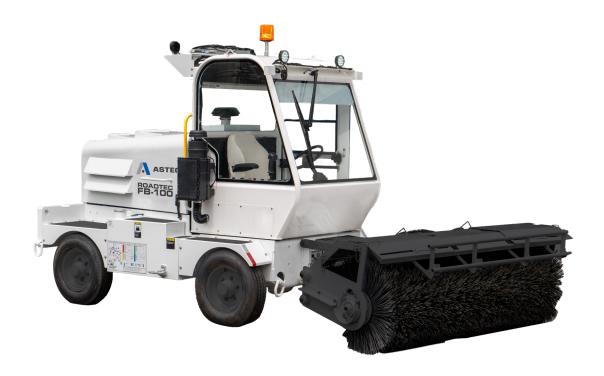

# **FB-100**

# Asphalt Broom

#### **Brush**

- Front-mounted
- Core sizes up to 10 in (254 mm) diameter
- Infinitely variable-width broom head with side shift capability and 33-degree rotation
- Minimum broom width 72 in (1,829 mm)
- Maximum broom width 96 in (2,439 mm)
- Broom drive motor easily switched from right to left for flush-sweep capability on either side
- Fully-adjustable speed and down pressure