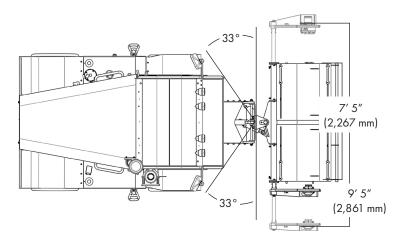

#### **Brush**

- Front-mounted
- Core sizes up to 10 in (254 mm) diameter
- Infinitely variable-width broom head with side shift capability and 33-degree rotation
- Minimum broom width 72 in (1,829 mm)
- Maximum broom width 96 in (2,439 mm)
- Broom drive motor easily switched from right to left for flush-sweep capability on either side
- Fully-adjustable speed and down pressure