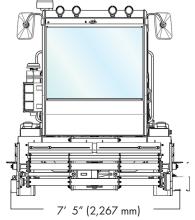

# **Physical & Operating Characteristics**

| Dimension             | Imperial            | Metric             |
|-----------------------|---------------------|--------------------|
| Engine Manufacturer   | Kubota              |                    |
| Engine Model          | 3.8 L               |                    |
| Maximum Engine Power  | <i>7</i> 4 hp       | 55 kW              |
| Number of Cylinders   | 4                   |                    |
| Electrical System     | 12V                 |                    |
| Overall Length        | 15' 5.5"            | 4.71 m             |
| Transport Width       | 6' 8"               | 2.04 m             |
| Overall Height        | 8' 6"               | 3.1 m              |
| Tire Size             | LT225-75 R15        |                    |
| Wheelbase             | 6' 2"               | 1.88 m             |
| Shipping Weight       | 9,100 lb            | 4,128 kg           |
| Fuel Tank Capacity    | 34 gallon           | 129 L              |
| Hydraulic Tank        | 40 gallon           | 151 L              |
| Water Tank (optional) | 120 gallon          | 454 L              |
| Axle Capacity         | 14,000 lb<br>(each) | 6,350 kg<br>(each) |