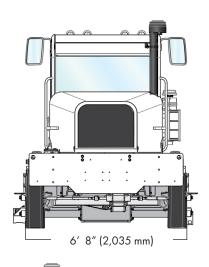

# **Physical & Operating Characteristics**

| Dimension             | Imperial            | Metric             |
|-----------------------|---------------------|--------------------|
| Engine Manufacturer   | Kubota              |                    |
| Engine Model          | 3.8 L               |                    |
| Maximum Engine Power  | <i>7</i> 4 hp       | 55 kW              |
| Number of Cylinders   | 4                   |                    |
| Electrical System     | 12V                 |                    |
| Overall Length        | 15' 5.5"            | 4.71 m             |
| Transport Width       | 6' 8"               | 2.04 m             |
| Overall Height        | 8' 6"               | 3.1 m              |
| Tire Size             | LT225-75 R15        |                    |
| Wheelbase             | 6' 2"               | 1.88 m             |
| Shipping Weight       | 9,100 lb            | 4,128 kg           |
| Fuel Tank Capacity    | 34 gallon           | 129 L              |
| Hydraulic Tank        | 40 gallon           | 151 L              |
| Water Tank (optional) | 120 gallon          | 454 L              |
| Axle Capacity         | 14,000 lb<br>(each) | 6,350 kg<br>(each) |